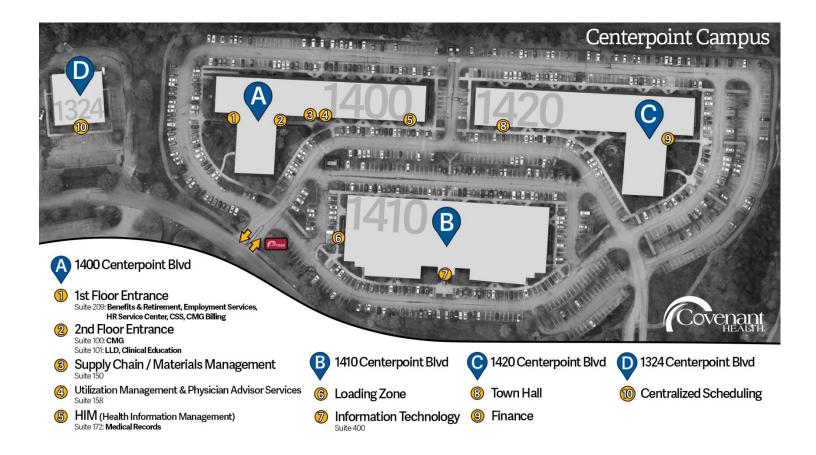

## Centerpoint Campus: LLD

- Take Pellissippi Parkway to Lovell Road Exit
- Turn right onto exit then right onto Lovell Road
- Turn right onto Centerpoint Blvd
- You will see the Centerpoint campus with the Covenant Health sign on your left

The Learning and Leadership Development Department (LLD) and classrooms are located inside building "A" by entrance #2 as indicated on the map below. Once inside the building, LLD is immediately on your left.

Note: If you enter Building A through the lower entrance, you will need to go up the stairs on your left, walk through the double doors on your left (past the lobby) and you will see the LLD (suite 101) entrance on your right.