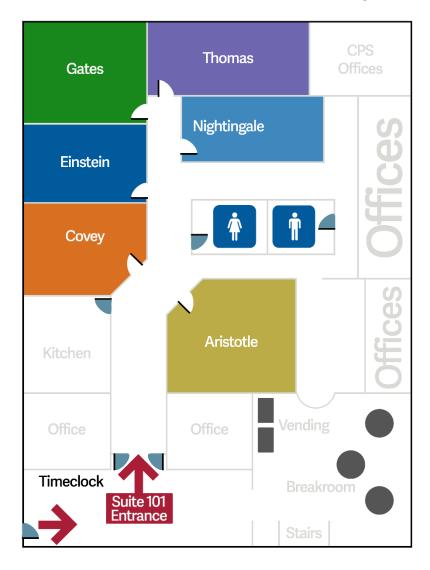

Note: If you enter Building A through the lower entrance, you will need to go up the stairs on your left, walk through the double doors on your left (past the lobby) and you will see the LLD (suite 101) entrance on your right.

## LLD classroom locations are indicated in the map below: